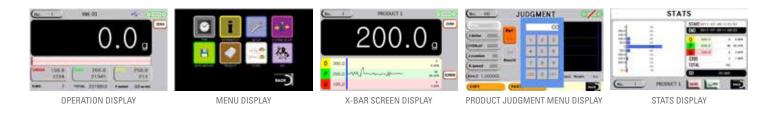

### FEATURES:

HMI Display 7 " color Touch Screen Interactive Menu & Set up Digital Speed Control on TFT panel