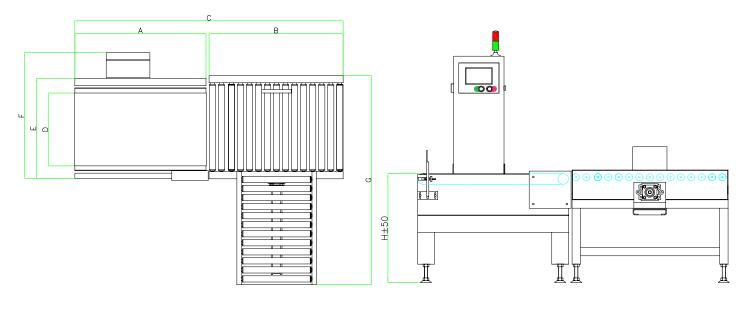

## \*Applicable with Metal Detector (Combi unit)

| Model         | Α        | В    | C         | D   | E   | F   | G    | Н                     |
|---------------|----------|------|-----------|-----|-----|-----|------|-----------------------|
| VAC-SWH1840-N | 700/900  | 700  | 1420      | 400 | 600 | 770 | 1220 | *Standard<br>Conveyor |
| VAC-SWH3050-N | 900/1100 | 920  | 1840/2040 | 500 | 650 | 820 | 1320 | Height                |
| VAC-SWH6060-N | 1100     | 1060 | 2180      | 600 | 700 | 870 | 1420 | (+/-50)               |

# **SPECIFICATIONS** – VAC-SWH Series Checkweigher

| Model<br>VAC-SWH                                                                             | Standard         | VAC SWH1840-N                                                                                   | VAC SWH3050-N | VAC SWH6060-N |  |  |  |  |
|----------------------------------------------------------------------------------------------|------------------|-------------------------------------------------------------------------------------------------|---------------|---------------|--|--|--|--|
| Maximum Capacity                                                                             |                  | 18kg                                                                                            | 30kg          | 60kg          |  |  |  |  |
| Weighing Range                                                                               |                  | 20g ~ 18,000g                                                                                   | 20g ~ 30,000g | 40g ~ 60,000g |  |  |  |  |
| Scale Interval                                                                               |                  | 5g                                                                                              | 10g           | 20g           |  |  |  |  |
| Maximum Accuracy *                                                                           |                  | +/- 10g                                                                                         | +/- 10g       | +/- 20g       |  |  |  |  |
| Maximum Weighing Speed **                                                                    |                  | 70ea/min                                                                                        | 50ea/min      | 30ea/min      |  |  |  |  |
| Conveyor Speed                                                                               |                  | 10 ~ 50 m/min                                                                                   | 10 ~ 50 m/min | 10 ~ 50 m/min |  |  |  |  |
| Product Max. (mm)                                                                            | Width            | 10 ~ 400 mm                                                                                     | 10 ~ 500 mm   | 10 ~ 600 mm   |  |  |  |  |
|                                                                                              | Length           | 30 ~ 500 mm                                                                                     | 30 ~ 700 mm   | 30 ~ 900mm    |  |  |  |  |
|                                                                                              | Height           | 5 ~ 400 mm                                                                                      | 5 ~ 500 mm    | 5 ~ 600 mm    |  |  |  |  |
| <b>Applicable Rejectors</b>                                                                  | Pusher on Roller | PR2-4070                                                                                        | PR2-5090      | PR2-6011      |  |  |  |  |
| Applicable Metal Detectors                                                                   |                  | none                                                                                            |               |               |  |  |  |  |
| Power Requirements                                                                           |                  | 220VAC+/-10%, single Phase, 50/60Hz                                                             |               |               |  |  |  |  |
| <b>Environmental Conditi</b>                                                                 | ons              | 5°C ~ 35°C (41°F ~ 95°F), Variation not to exceed +/-2°C (4°F)/hr, Relative Humidity: 35% ~ 85% |               |               |  |  |  |  |
| ** Maximum Accuracy may change depending on the product conditions.                          |                  |                                                                                                 |               |               |  |  |  |  |
| *** Maximum Weighing Speed may change depending on the product dimension and conveyor speed. |                  |                                                                                                 |               |               |  |  |  |  |

\* Standard Conveyor Height 500mm (+/-50)

If you can conceive it, we can measure and control it Virtual Measurements & Control (Asia) Pte Ltd

Virtual Measurements & Control (Asia) Pte Ltd 5 Tanjong Penjuru Crescent Singapore 608970 Tel: (65) 6361 0610 | Fax: (65) 6763 6656 Email: sales@virtualmc.com www.virtualmc.com Distributed by: